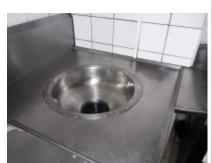

## EcoMaster Mísa oplachová

Pro svaření do plochy stolu a připojení na drtič. Vč. 2 otvoru pro trysky, průměr 45 cm

EAN: 8596220005229

301,20 €

251,00 € bez DPH

The EcoMaster rinse basin is designed to be welded into the table surface and connected to the Commercial disposer. This basin has two holes for nozzles with a diameter of 45 cm.