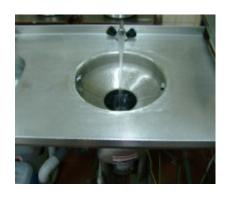

## EcoMaster Mísa oplachová

Pro svaření do plochy stolu a připojení na drtič. Vč. 2 otvoru pro trysky, průměr 45 cm

EAN: 8596220005229

301,20 €

251,00 € bez DPH

The EcoMaster rinse basin is designed to be welded into the table surface and connected to the Commercial disposer. This basin has two holes for nozzles with a diameter of 45 cm.

It is important to note that the nozzles are not included with this product and need to be purchased separately.

When it comes to dimensions and weight, the bowl measures  $18 \times 46 \times 46 \text{ cm}$  (H x W x D) and weighs 2 kg.

Note: nozzles are not included. Must be purchased separately.