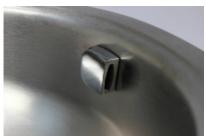

## EcoMaster Mísa oplachová

Pro svaření do plochy stolu a připojení na drtič. Vč. 2 otvoru pro trysky, průměr 45 cm

EAN: 8596220005229

301,20 €

251,00 € bez DPH

The EcoMaster rinse basin is designed to be welded into the table surface and connected to the Commercial disposer. This basin has two holes for nozzles with a diameter of 45 cm.

It is important to note that the nozzles are not included with this product and need to be purchased separately.

When it comes to dimensions and weight, the bowl measures  $18 \times 46 \times 46 \text{ cm}$  (H x W x D) and weighs 2 kg.

Note: nozzles are not included. Must be purchased separately.