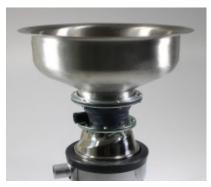

## EcoMaster Mísa oplachová

Pro svaření do plochy stolu a připojení na drtič. Vč. 2 otvoru pro trysky, průměr 45 cm

EAN: 8596220005229

301,20 €

251,00 € bez DPH

The EcoMaster rinse basin is designed to be welded into the table surface and connected to the Commercial disposer. This basin has two holes for nozzles with a diameter of 45 cm.

It is important to note that the nozzles are not included with this product and need to be purchased separately.

When it comes to dimensions and weight, the bowl measures  $18 \times 46 \times 46 \text{ cm}$  (H x W x D) and weighs 2 kg.