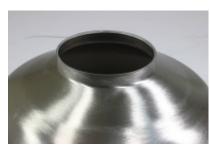

## EcoMaster Mísa oplachová

Pro svaření do plochy stolu a připojení na drtič. Vč. 2 otvoru pro trysky, průměr 45 cm

EAN: 8596220005229

301,20 €

251,00 € bez DPH

The EcoMaster rinse basin is designed to be welded into the table surface and connected to the Commercial disposer. This basin has two holes for nozzles with a diameter of 45 cm.

It is important to note that the nozzles are not included with this product and need to be purchased separately.

When it comes to dimensions and weight, the bowl measures  $18 \times 46 \times 46 \text{ cm}$  (H x W x D) and weighs 2 kg.

Note: nozzles are not included. Must be purchased separately.