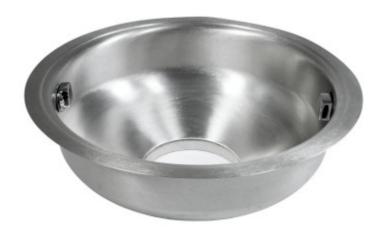

## EcoMaster Mísa oplachová

Pro svaření do plochy stolu a připojení na drtič. Vč. 2 otvoru pro trysky, průměr 45 cm

EAN: 8596220005229

301,20 €

251,00 € bez DPH

The EcoMaster rinse basin is designed to be welded into the table surface and connected to the Commercial disposer. This basin has two holes for nozzles with a diameter of 45 cm.

It is important to note that the nozzles are not included with this product and need to be purchased separately.

When it comes to dimensions and weight, the bowl measures  $18 \times 46 \times 46 \text{ cm}$  (H x W x D) and weighs 2 kg.

Note: nozzles are not included. Must be purchased separately.