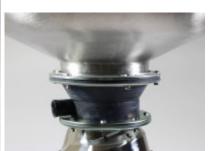

## EcoMaster Mísa oplachová

Pro svaření do plochy stolu a připojení na drtič. Vč. 2 otvoru pro trysky, průměr 45 cm

EAN: 8596220005229

301,20 €

251,00 € bez DPH

The EcoMaster rinse basin is designed to be welded into the table surface and connected to the Commercial disposer. This basin has two holes for nozzles with a diameter of 45 cm.

It is important to note that the nozzles are not included with this product and need to be purchased separately.

When it comes to dimensions and weight, the bowl measures  $18 \times 46 \times 46 \text{ cm}$  (H x W x D) and weighs 2 kg.