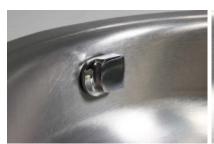

## EcoMaster Mísa oplachová

Pro svaření do plochy stolu a připojení na drtič. Vč. 2 otvoru pro trysky, průměr 45 cm

EAN: 8596220005229

301,20 €

251,00 € bez DPH

The EcoMaster rinse basin is designed to be welded into the table surface and connected to the Commercial disposer. This basin has two holes for nozzles with a diameter of 45 cm.

It is important to note that the nozzles are not included with this product and need to be purchased separately.

When it comes to dimensions and weight, the bowl measures  $18 \times 46 \times 46 \text{ cm}$  (H x W x D) and weighs 2 kg.

Note: nozzles are not included. Must be purchased separately.