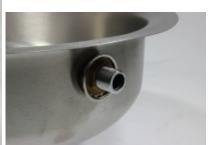

## EcoMaster Mísa oplachová

Pro svaření do plochy stolu a připojení na drtič. Vč. 2 otvoru pro trysky, průměr 45 cm

EAN: 8596220005229

301,20 €

251,00 € bez DPH

The EcoMaster rinse basin is designed to be welded into the table surface and connected to the Commercial disposer. This basin has two holes for nozzles with a diameter of 45 cm.

It is important to note that the nozzles are not included with this product and need to be purchased separately.

When it comes to dimensions and weight, the bowl measures  $18 \times 46 \times 46 \text{ cm}$  (H x W x D) and weighs 2 kg.

Note: nozzles are not included. Must be purchased separately.