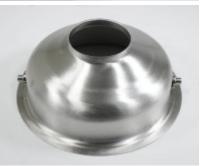

## EcoMaster Mísa oplachová

Pro svaření do plochy stolu a připojení na drtič. Vč. 2 otvoru pro trysky, průměr 45 cm

EAN: 8596220005229

301,20 €

251,00 € bez DPH

The EcoMaster rinse basin is designed to be welded into the table surface and connected to the Commercial disposer. This basin has two holes for nozzles with a diameter of 45 cm.

It is important to note that the nozzles are not included with this product and need to be purchased separately.

When it comes to dimensions and weight, the bowl measures  $18 \times 46 \times 46 \text{ cm}$  (H x W x D) and weighs 2 kg.

Note: nozzles are not included. Must be purchased separately.