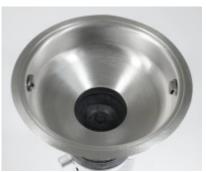

## EcoMaster Mísa oplachová

Pro svaření do plochy stolu a připojení na drtič. Vč. 2 otvoru pro trysky, průměr 45 cm

EAN: 8596220005229

301,20 €

251,00 € bez DPH

The EcoMaster rinse basin is designed to be welded into the table surface and connected to the Commercial disposer. This basin has two holes for nozzles with a diameter of 45 cm.

It is important to note that the nozzles are not included with this product and need to be purchased separately.

When it comes to dimensions and weight, the bowl measures  $18 \times 46 \times 46 \text{ cm}$  (H x W x D) and weighs 2 kg.

Note: nozzles are not included. Must be purchased separately.