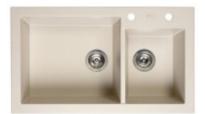

# **Reginox Amsterdam 860.1**

The granite double sink by Reginox Amsterdam 860.1 brand has two basins of different sizes. Which ensures maximum comfort when washing and rinsing due to optimal utilization of available space. Thanks to the arrangement, you will have a larger basin for washing bulky dishes, and in the smaller one, you can possibly place washed dishes, drain potatoes, pasta, or rinse vegetables. From a practical point of view, two basins are very useful.

The **Amsterdam 860.1** sink has a simple design and will be a great addition in industrial, modern, and minimalist kitchens.

The advantage and benefit of **Reginox** brand products is not only their high-quality material and design, but also the smooth surface of the sinks, and therefore their easier subsequent maintenance.