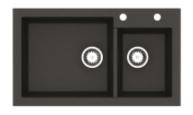

# **Reginox Amsterdam 860.1**

The granite double sink by Reginox Amsterdam 860.1 brand has two basins of different sizes. Which ensures maximum comfort when washing and rinsing due to optimal utilization of available space. Thanks to the arrangement, you will have a larger basin for washing bulky dishes, and in the smaller one, you can possibly place washed dishes, drain potatoes, pasta, or rinse vegetables. From a practical point of view, two basins are very useful.

The **Amsterdam 860.1** sink has a simple design and will be a great addition in industrial, modern, and minimalist kitchens.

The advantage and benefit of **Reginox** brand products is not only their high-quality material and design, but also the smooth surface of the sinks, and therefore their easier subsequent maintenance.