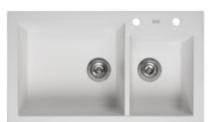

The granite double sink by Reginox Amsterdam 860.1 brand has two basins of different sizes. Which ensures maximum comfort when washing and rinsing due to optimal utilization of available space. Thanks to the arrangement, you will have a larger basin for washing bulky dishes, and in the smaller one, you can possibly place washed dishes, drain potatoes, pasta, or rinse vegetables. From a practical point of view, two basins are very useful.

The back surface in the smaller basin provides enough space for installing other components, such as a soap dispenser and a button for controlling the kitchen waste disposer. For these purposes, two holes have been drilled.