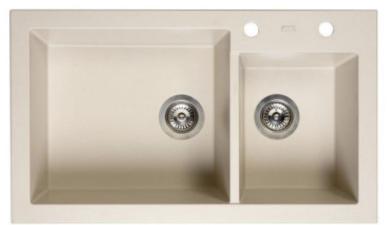

# **Reginox Amsterdam 860.1**

### Granitový dřez s menší a větší vaničkou. Horní montáž, hloubka vaniček 20 cm. Minimální šířka skříňky 90 cm.

EAN: 87124650310

EAN: 8712465031070 **236,52 €** 197,10 € excluding VAT

**236,52 €** 197,10 € excluding VAT EAN: 8712465031087 **236,52 €** 197,10 € excluding VAT

The granite double sink by Reginox Amsterdam 860.1 brand has two basins of different sizes. Which ensures maximum comfort when washing and rinsing due to optimal utilization of available space. Thanks to the arrangement, you will have a larger basin for washing bulky dishes, and in the smaller one, you can possibly place washed dishes, drain potatoes, pasta, or rinse vegetables. From a practical point of view, two basins are very useful.

The back surface in the smaller basin provides enough space for installing other components, such as a soap dispenser and a button for controlling the kitchen waste disposer. For these purposes, two holes have been drilled.

The **Amsterdam 860.1** sink has a simple design and will be a great addition in industrial, modern, and minimalist kitchens.

The advantage and benefit of **Reginox** brand products is not only their high-quality material and design, but also the smooth surface of the sinks, and therefore their easier subsequent maintenance.