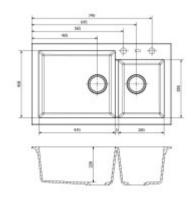

#### **Basic parameters**

| Sink type:                          | Double sink.                                                                               |
|-------------------------------------|--------------------------------------------------------------------------------------------|
| Sink shape:                         | Rectangular                                                                                |
| Orientation:                        | Without orientation                                                                        |
| Sink material:                      | Granite                                                                                    |
| Width of the kitchen cabinet:       | 90 cm                                                                                      |
| Sink mounting type:                 | Upper                                                                                      |
| Sink style:                         | Classic sinks                                                                              |
| Drain the sink.:                    | 9 cm                                                                                       |
| Product TARIC code:                 | 68029390                                                                                   |
| Others                              |                                                                                            |
| Eccentric control of the drain:     | No                                                                                         |
| Pre-drilled hole for:               | Battery + additional opening                                                               |
| Possibility to drill another hole:  | No                                                                                         |
| Warranty:                           | 10 years.                                                                                  |
| Dimensions of the main tray (cm)    |                                                                                            |
| Width of the basin:                 | 41                                                                                         |
| The length of the bathtub:          | 47                                                                                         |
| Depth of the bathtub:               | 22                                                                                         |
| Minimum width of the cabinet:       | 90                                                                                         |
| The average size of the basin.:     | No                                                                                         |
| Sink dimensions (cm)                |                                                                                            |
| Width of the sink:                  | 50                                                                                         |
| Sink length:                        | 86                                                                                         |
| Sink depth:                         | 23                                                                                         |
| Sink weight (kg):                   | 15                                                                                         |
| Dimensions of the sink package (cm) |                                                                                            |
| Width of the packaging:             | 51.5                                                                                       |
| Height of the packaging:            | 23.8                                                                                       |
| Depth of the packaging:             | This is not a sentence in Czech. "87,5" is a number and does not form a complete sentence. |
| Weight including packaging (kg):    | 16                                                                                         |