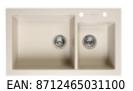

### Granitový dřez s menší a větší vaničkou. Horní montáž, hloubka vaniček 20 cm. Minimální šířka skříňky 90 cm.

EAN: 87124650310

EAN: 8712465031070 **236,52 €** 197,10 € excluding VAT

**236,52 €** 197,10 € excluding VAT EAN: 8712465031087 **236,52 €** 197,10 € excluding VAT