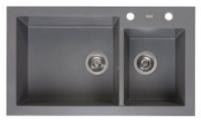

# **Reginox Amsterdam 860.1**

The granite double sink by Reginox Amsterdam 860.1 brand has two basins of different sizes. Which ensures maximum comfort when washing and rinsing due to optimal utilization of available space. Thanks to the arrangement, you will have a larger basin for washing bulky dishes, and in the smaller one, you can possibly place washed dishes, drain potatoes, pasta, or rinse vegetables. From a practical point of view, two basins are very useful.

The **Amsterdam 860.1** sink has a simple design and will be a great addition in industrial, modern, and minimalist kitchens.

The advantage and benefit of **Reginox** brand products is not only their high-quality material and design, but also the smooth surface of the sinks, and therefore their easier subsequent maintenance.