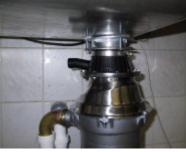

## Parameters

| Basic parameters                 |                                                                         |
|----------------------------------|-------------------------------------------------------------------------|
| Model:                           | Waste King Commercial 750                                               |
| Use:                             | Commercial food manufacturing                                           |
| Commercial use capacity:         | up to 400                                                               |
| Warranty:                        | 2                                                                       |
| Product TARIC code:              | 85098000                                                                |
| Technical parameters             |                                                                         |
| Mounting method - installation:  | Hanging by the throat on the sink flange TM ø 15 cm                     |
| Sink flange material:            | Stainless steel                                                         |
| Housing material - case:         | Polyamide filled with glass                                             |
| Surface finish - color:          | Silver/gray paint                                                       |
| Boot system:                     | According to installation (pressure switch-button, rocker switch, etc.) |
| Chamber opening diameter:        | Ø 15.2 cm                                                               |
| Rotary plate:                    | Stainless steel                                                         |
| Grinding segments:               | Tungsten carbide blades with tungsten carbide tips                      |
| Grinding ring:                   | Refined cast iron                                                       |
| Bearings:                        | Maintenance-free, ball, enclosed                                        |
| Protective cushion:              | Built-in, rubber with lamellas                                          |
| Sink drain hole:                 | Ø 15 cm                                                                 |
| Possibility of running:          | Continuously                                                            |
| Waste pipe diameter:             | A minimum of 50 mm is recommended                                       |
| Cuff material:                   | Rubber                                                                  |
| Electric specifications          |                                                                         |
| Input voltage:                   | AC 220-240 V - 1 phase design                                           |
| Frequency:                       | 50 / 60 Hz                                                              |
| Performance:                     | 3/4 HP (560W)                                                           |
| Current consumption:             | 5.3 A                                                                   |
| Motor type:                      | Induction AC motor with self-cooling                                    |
| Power cable:                     | NO - (junction box)                                                     |
| Engine power (W):                | 560                                                                     |
| Protective and security eleme    | nts                                                                     |
| Resettable thermal fuse:         | Yes, reset via fuse button                                              |
| Short circuit protection:        | Yes                                                                     |
| Electricity class protection:    | I. (protective conductor)                                               |
| Dimensions, weight, packagin     | g                                                                       |
| Device dimensions:               | 483 x 227 x 227 mm (h/w/d)                                              |
| Device weight:                   | 19 kg                                                                   |
| Weight including packaging (kg): | 25 kg                                                                   |
|                                  |                                                                         |