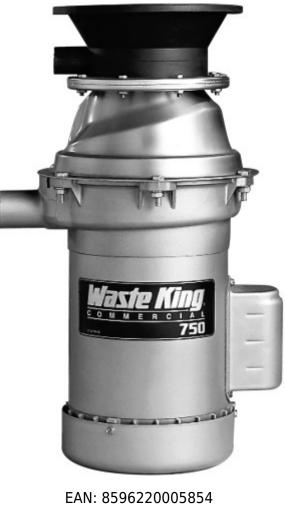

## Waste King Commercial 750

**0,00 €** 0,00 € bez DPH

Waste King Commercial 750

For the disposal of a lesser volume of food waste. Operations with a frequency not exceeding 400 meals per hour at peak times.

## Parameters

| Basic parameters                 |                                                                         |
|----------------------------------|-------------------------------------------------------------------------|
| Model:                           | Waste King Commercial 750                                               |
| Use:                             | Commercial food manufacturing                                           |
| Commercial use capacity:         | up to 400                                                               |
| Warranty:                        | 2                                                                       |
| Product TARIC code:              | 85098000                                                                |
| Technical parameters             |                                                                         |
| Mounting method - installation:  | Hanging by the throat on the sink flange TM ø 15 cm                     |
| Sink flange material:            | Stainless steel                                                         |
| Housing material - case:         | Polyamide filled with glass                                             |
| Surface finish - color:          | Silver/gray paint                                                       |
| Boot system:                     | According to installation (pressure switch-button, rocker switch, etc.) |
| Chamber opening diameter:        | Ø 15.2 cm                                                               |
| Rotary plate:                    | Stainless steel                                                         |
| Grinding segments:               | Tungsten carbide blades with tungsten carbide tips                      |
| Grinding ring:                   | Refined cast iron                                                       |
| Bearings:                        | Maintenance-free, ball, enclosed                                        |
| Protective cushion:              | Built-in, rubber with lamellas                                          |
| Sink drain hole:                 | Ø 15 cm                                                                 |
| Possibility of running:          | Continuously                                                            |
| Waste pipe diameter:             | A minimum of 50 mm is recommended                                       |
| Cuff material:                   | Rubber                                                                  |
| Electric specifications          |                                                                         |
| Input voltage:                   | AC 220-240 V - 1 phase design                                           |
| Frequency:                       | 50 / 60 Hz                                                              |
| Performance:                     | 3/4 HP (560W)                                                           |
| Current consumption:             | 5.3 A                                                                   |
| Motor type:                      | Induction AC motor with self-cooling                                    |
| Power cable:                     | NO - (junction box)                                                     |
| Engine power (W):                | 560                                                                     |
| Protective and security eleme    | nts                                                                     |
| Resettable thermal fuse:         | Yes, reset via fuse button                                              |
| Short circuit protection:        | Yes                                                                     |
| Electricity class protection:    | I. (protective conductor)                                               |
| Dimensions, weight, packagin     | g                                                                       |
| Device dimensions:               | 483 x 227 x 227 mm (h/w/d)                                              |
| Device weight:                   | 19 kg                                                                   |
| Weight including packaging (kg): | 25 kg                                                                   |
|                                  |                                                                         |