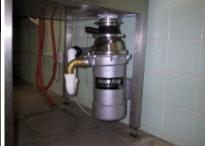

## Parameters

| Basic parameters                 |                                                                         |
|----------------------------------|-------------------------------------------------------------------------|
| Model:                           | Waste King Commercial 750                                               |
| Use:                             | Commercial food manufacturing                                           |
| Commercial use capacity:         | up to 400                                                               |
| Warranty:                        | 2                                                                       |
| Product TARIC code:              | 85098000                                                                |
| Technical parameters             |                                                                         |
| Mounting method - installation:  | Hanging by the throat on the sink flange TM ø 15 cm                     |
| Sink flange material:            | Stainless steel                                                         |
| Housing material - case:         | Polyamide filled with glass                                             |
| Surface finish - color:          | Silver/gray paint                                                       |
| Boot system:                     | According to installation (pressure switch-button, rocker switch, etc.) |
| Chamber opening diameter:        | Ø 15.2 cm                                                               |
| Rotary plate:                    | Stainless steel                                                         |
| Grinding segments:               | Tungsten carbide blades with tungsten carbide tips                      |
| Grinding ring:                   | Refined cast iron                                                       |
| Bearings:                        | Maintenance-free, ball, enclosed                                        |
| Protective cushion:              | Built-in, rubber with lamellas                                          |
| Sink drain hole:                 | Ø 15 cm                                                                 |
| Possibility of running:          | Continuously                                                            |
| Waste pipe diameter:             | A minimum of 50 mm is recommended                                       |
| Cuff material:                   | Rubber                                                                  |
| Electric specifications          |                                                                         |
| Input voltage:                   | AC 220-240 V - 1 phase design                                           |
| Frequency:                       | 50 / 60 Hz                                                              |
| Performance:                     | 3/4 HP (560W)                                                           |
| Current consumption:             | 5.3 A                                                                   |
| Motor type:                      | Induction AC motor with self-cooling                                    |
| Power cable:                     | NO - (junction box)                                                     |
| Engine power (W):                | 560                                                                     |
| Protective and security eleme    | nts                                                                     |
| Resettable thermal fuse:         | Yes, reset via fuse button                                              |
| Short circuit protection:        | Yes                                                                     |
| Electricity class protection:    | I. (protective conductor)                                               |
| Dimensions, weight, packagin     | g                                                                       |
| Device dimensions:               | 483 x 227 x 227 mm (h/w/d)                                              |
| Device weight:                   | 19 kg                                                                   |
| Weight including packaging (kg): | 25 kg                                                                   |
|                                  |                                                                         |