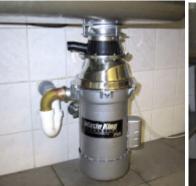

## Parameters

| Basic parameters                 |                                                                         |
|----------------------------------|-------------------------------------------------------------------------|
| Model:                           | Waste King Commercial 750                                               |
| Use:                             | Commercial food manufacturing                                           |
| Commercial use capacity:         | up to 400                                                               |
| Warranty:                        | 2                                                                       |
| Product TARIC code:              | 85098000                                                                |
| Technical parameters             |                                                                         |
| Mounting method - installation:  | Hanging by the throat on the sink flange TM ø 15 cm                     |
| Sink flange material:            | Stainless steel                                                         |
| Housing material - case:         | Polyamide filled with glass                                             |
| Surface finish - color:          | Silver/gray paint                                                       |
| Boot system:                     | According to installation (pressure switch-button, rocker switch, etc.) |
| Chamber opening diameter:        | Ø 15.2 cm                                                               |
| Rotary plate:                    | Stainless steel                                                         |
| Grinding segments:               | Tungsten carbide blades with tungsten carbide tips                      |
| Grinding ring:                   | Refined cast iron                                                       |
| Bearings:                        | Maintenance-free, ball, enclosed                                        |
| Protective cushion:              | Built-in, rubber with lamellas                                          |
| Sink drain hole:                 | Ø 15 cm                                                                 |
| Possibility of running:          | Continuously                                                            |
| Waste pipe diameter:             | A minimum of 50 mm is recommended                                       |
| Cuff material:                   | Rubber                                                                  |
| Electric specifications          |                                                                         |
| Input voltage:                   | AC 220-240 V - 1 phase design                                           |
| Frequency:                       | 50 / 60 Hz                                                              |
| Performance:                     | 3/4 HP (560W)                                                           |
| Current consumption:             | 5.3 A                                                                   |
| Motor type:                      | Induction AC motor with self-cooling                                    |
| Power cable:                     | NO - (junction box)                                                     |
| Engine power (W):                | 560                                                                     |
| Protective and security eleme    | nts                                                                     |
| Resettable thermal fuse:         | Yes, reset via fuse button                                              |
| Short circuit protection:        | Yes                                                                     |
| Electricity class protection:    | I. (protective conductor)                                               |
| Dimensions, weight, packagin     | g                                                                       |
| Device dimensions:               | 483 x 227 x 227 mm (h/w/d)                                              |
| Device weight:                   | 19 kg                                                                   |
| Weight including packaging (kg): | 25 kg                                                                   |
|                                  |                                                                         |