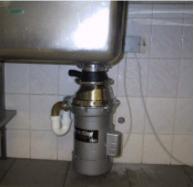

## Parameters

| Basic parameters                 |                                                                         |
|----------------------------------|-------------------------------------------------------------------------|
| Model:                           | Waste King Commercial 750                                               |
| Use:                             | Commercial food manufacturing                                           |
| Commercial use capacity:         | up to 400                                                               |
| Warranty:                        | 2                                                                       |
| Product TARIC code:              | 85098000                                                                |
| Technical parameters             |                                                                         |
| Mounting method - installation:  | Hanging by the throat on the sink flange TM ø 15 cm                     |
| Sink flange material:            | Stainless steel                                                         |
| Housing material - case:         | Polyamide filled with glass                                             |
| Surface finish - color:          | Silver/gray paint                                                       |
| Boot system:                     | According to installation (pressure switch-button, rocker switch, etc.) |
| Chamber opening diameter:        | Ø 15.2 cm                                                               |
| Rotary plate:                    | Stainless steel                                                         |
| Grinding segments:               | Tungsten carbide blades with tungsten carbide tips                      |
| Grinding ring:                   | Refined cast iron                                                       |
| Bearings:                        | Maintenance-free, ball, enclosed                                        |
| Protective cushion:              | Built-in, rubber with lamellas                                          |
| Sink drain hole:                 | Ø 15 cm                                                                 |
| Possibility of running:          | Continuously                                                            |
| Waste pipe diameter:             | A minimum of 50 mm is recommended                                       |
| Cuff material:                   | Rubber                                                                  |
| Electric specifications          |                                                                         |
| Input voltage:                   | AC 220-240 V - 1 phase design                                           |
| Frequency:                       | 50 / 60 Hz                                                              |
| Performance:                     | 3/4 HP (560W)                                                           |
| Current consumption:             | 5.3 A                                                                   |
| Motor type:                      | Induction AC motor with self-cooling                                    |
| Power cable:                     | NO - (junction box)                                                     |
| Engine power (W):                | 560                                                                     |
| Protective and security eleme    | nts                                                                     |
| Resettable thermal fuse:         | Yes, reset via fuse button                                              |
| Short circuit protection:        | Yes                                                                     |
| Electricity class protection:    | I. (protective conductor)                                               |
| Dimensions, weight, packagin     | g                                                                       |
| Device dimensions:               | 483 x 227 x 227 mm (h/w/d)                                              |
| Device weight:                   | 19 kg                                                                   |
| Weight including packaging (kg): | 25 kg                                                                   |
|                                  |                                                                         |