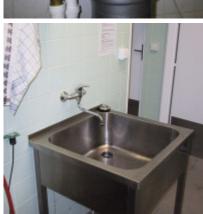

## Waste King Commercial 750

**0,00 €** 0,00 € bez DPH

Waste King Commercial 750

For the disposal of a lesser volume of food waste. Operations with a frequency not exceeding 400 meals per hour at peak times.

## Parameters

| Basic parameters                 |                                                                         |
|----------------------------------|-------------------------------------------------------------------------|
| Model:                           | Waste King Commercial 750                                               |
| Use:                             | Commercial food manufacturing                                           |
| Commercial use capacity:         | up to 400                                                               |
| Warranty:                        | 2                                                                       |
| Product TARIC code:              | 85098000                                                                |
| Technical parameters             |                                                                         |
| Mounting method - installation:  | Hanging by the throat on the sink flange TM ø 15 cm                     |
| Sink flange material:            | Stainless steel                                                         |
| Housing material - case:         | Polyamide filled with glass                                             |
| Surface finish - color:          | Silver/gray paint                                                       |
| Boot system:                     | According to installation (pressure switch-button, rocker switch, etc.) |
| Chamber opening diameter:        | Ø 15.2 cm                                                               |
| Rotary plate:                    | Stainless steel                                                         |
| Grinding segments:               | Tungsten carbide blades with tungsten carbide tips                      |
| Grinding ring:                   | Refined cast iron                                                       |
| Bearings:                        | Maintenance-free, ball, enclosed                                        |
| Protective cushion:              | Built-in, rubber with lamellas                                          |
| Sink drain hole:                 | Ø 15 cm                                                                 |
| Possibility of running:          | Continuously                                                            |
| Waste pipe diameter:             | A minimum of 50 mm is recommended                                       |
| Cuff material:                   | Rubber                                                                  |
| Electric specifications          |                                                                         |
| Input voltage:                   | AC 220-240 V - 1 phase design                                           |
| Frequency:                       | 50 / 60 Hz                                                              |
| Performance:                     | 3/4 HP (560W)                                                           |
| Current consumption:             | 5.3 A                                                                   |
| Motor type:                      | Induction AC motor with self-cooling                                    |
| Power cable:                     | NO - (junction box)                                                     |
| Engine power (W):                | 560                                                                     |
| Protective and security eleme    | nts                                                                     |
| Resettable thermal fuse:         | Yes, reset via fuse button                                              |
| Short circuit protection:        | Yes                                                                     |
| Electricity class protection:    | I. (protective conductor)                                               |
| Dimensions, weight, packagin     | g                                                                       |
| Device dimensions:               | 483 x 227 x 227 mm (h/w/d)                                              |
| Device weight:                   | 19 kg                                                                   |
| Weight including packaging (kg): | 25 kg                                                                   |
|                                  |                                                                         |